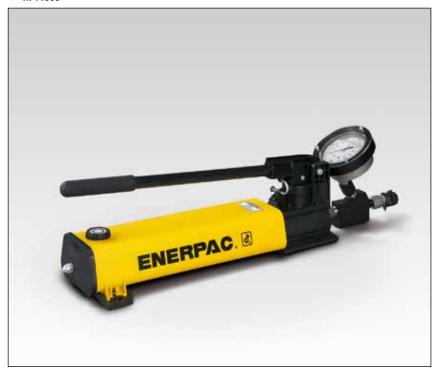

## ENERPAC. 2

▼ HPT1500

- Lightweight and portable high-pressure hand pump
- Two-speed operation displaces a larger volume of oil per stroke, reducing cycle times for many testing applications
- Includes a pressure gauge and coupler for direct connection to Enerpac Bolt Tensioners
- Integrated relief valve set at 1500 bar.

# **HPT** Series

Reservoir Capacity:

2,5 litres

Flow at Rated Pressure:

0,61 cm<sup>3</sup>/stroke

**Maximum Operating Pressure:** 

1500 bar