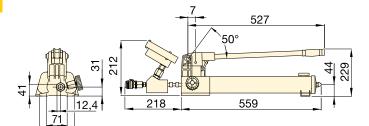

# **HPT** Series

Reservoir Capacity:

2,5 litres

Flow at Rated Pressure:

0,61 cm<sup>3</sup>/stroke

**Maximum Operating Pressure:** 

1500 bar

Page: /

412

| 1500 BAR ULTRA-HIGH PRESSURE PUMP |                         |                 |                          |           |                                         |           |                                                  |      |
|-----------------------------------|-------------------------|-----------------|--------------------------|-----------|-----------------------------------------|-----------|--------------------------------------------------|------|
| Pump Type                         | Useable<br>Oil Capacity | Model<br>Number | Pressure Rating<br>(bar) |           | Oil Displacement<br>per Stroke<br>(cm³) |           | High Pressure<br>Oil Port with<br>female coupler |      |
|                                   | (litres)                |                 | 1st stage                | 2nd stage | 1st stage                               | 2nd stage |                                                  | (kg) |
| Two Speed                         | 2,54                    | HPT1500         | 14                       | 1500      | 16,22                                   | 0,61      | 1/4" BSPP + BR-150                               | 9,0  |