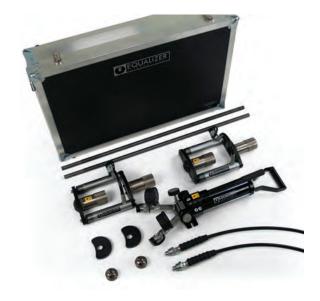

## **3.3** KIT CONTENTS

## FC10TE MAXI KIT

Product Code: FC10TEMAX

2 x FC10TE Tools

4 x 10,000 psi (700 bar) 5T Hydraulic cylinders 1 x 10,000 psi (700 bar) HP550D Sealed Hand Pump

- with Gauges
- 2 x 10,000 psi (700 bar) Hydraulic Hose, 2m (78.75")
- 1 x Instruction Manual
- 1 x Carry-Case with Protective Foam Inserts

Carry Case dimensions: 890 x 570 x 165 mm (35.04" x 22.44" x 6.50")

Tool Weight: Gross Kit Weight: 11kg (24.25 lb) 36.5kg (50.47 lb)