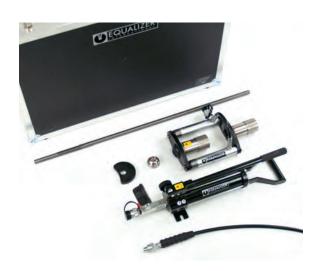

## **3.3** KIT CONTENTS

## FC10TE STANDARD KIT

QUALIZER

Product Code: FC10TESTD

1 x FC10TE Tool 2 x 10,000 psi (700 bar) 5T Hydraulic cylinders 1 x 10,000 psi (700 bar) HP550S Sealed Hand Pump with Gauge

- 1 x 10,000 psi (700 bar) Hydraulic Hose, 2m (78.75")
- 1 x Instruction Manual
- 1 x Carry-Case with Protective Foam Inserts

Carry Case dimensions: 890 x 570 x 165 mm (35.04" x 22.44" x 6.50")

Tool Weight:11kg (24Gross Kit Weight:23.5kg (

11kg (24.25 lb) 23.5kg (51.80 lb)