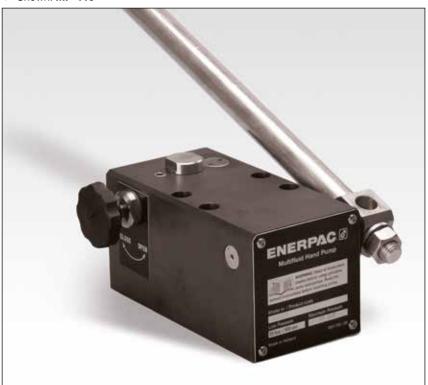

# **MP-Series, Multifluid Hand Pumps**

▼ Shown: **MP-110** 

- Superior corrosion resistance
- Standard Nitrile seals can be used for a wide range of fluids such as demineralised water, oil/water emulsions, waterglycols, mineral oils
- Two speed pumps up to 1000 bar pressure
- Buna Nitrile seals can be exchanged with optional EPDM seal for use with Skydrol or brake fluids
- Impregnated aluminium anodized pump housing with stainless steel internal pumping components
- Externally adjustable pressure relief valve
- 1/4" NPTF gauge port
- For use with single-acting cylinders and tools.

## MP Series

Flow at Rated Pressure:

1,6 - 20,6 cm<sup>3</sup>/stroke

Maximum Operating Pressure:

110 - 1000 bar