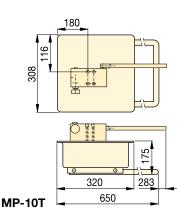

### **Optional Reservoir Kit**

Includes 10 litres tank with skid frame, top plate with reservoir seal, suction pipe and mounting bolts. Useable oil capacity is

7,4 litres. Order model number: MP-10T.