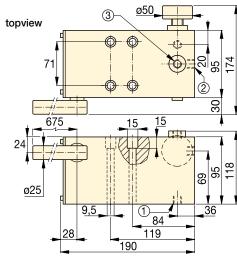

### MP-110, 350, 700, 1000

- ① Suction / Tank return port 3/8"-18 NPTF
- 2 Pressure port 3/8"-18 NPTF
- 3 Gauge port 1/4"-18 NPTF

| Pump<br>Type | Usable<br>Oil<br>Capacity * | Model<br>Number ** | Pressure<br>Rating<br>(bar) |              | Oil Displacement<br>per Stroke<br>(cm³) |              | Max.<br>Handle<br>Effort | Piston<br>Stroke | Ā    |
|--------------|-----------------------------|--------------------|-----------------------------|--------------|-----------------------------------------|--------------|--------------------------|------------------|------|
|              | (cm³)                       |                    | 1st<br>stage                | 2nd<br>stage | 1st<br>stage                            | 2nd<br>stage | (kg)                     | (mm)             | (kg) |
| Two<br>Speed | *                           | MP-110             | 35                          | 110          | 52,6                                    | 20,60        | 45                       | 27,1             | 6,6  |
|              | *                           | MP-350             | 35                          | 350          | 52,6                                    | 7,15         | 45                       | 27,1             | 6,6  |
|              | *                           | MP-700             | 35                          | 700          | 52,6                                    | 2,63         | 45                       | 27,1             | 6,6  |
|              | *                           | MP-1000            | 35                          | 1000         | 52,6                                    | 1,60         | 45                       | 27,1             | 6,6  |

<sup>\*</sup> MP-Pump includes 1,5 mm thick gasket for reservoir mounting. MP-Series pumps requires the use of an external reservoir.

\*\* MP-Series pumps are for use with single-acting cylinders and tools.